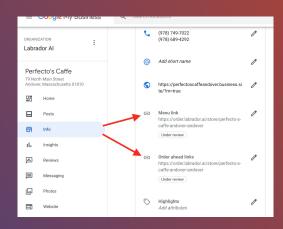

#### **Business Links**

Update your Business Links, starting with your Google My Business account.

Update your menu & order URLs.

Your menu & order URLs can be found in your dashboard.

Go to Service Service