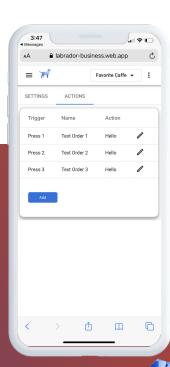

Thank you for calling! Did you know you can skip the wait and text your order?

Press 1 to start a text order.

Press 2 to be connected to the store.

Press 3 to schedule a reservation.