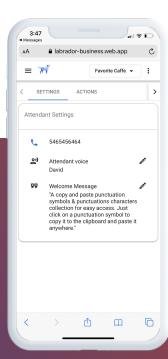

#### **Set Greeting**

You can customize your phone attendant's call in options!

Set custom open and closed hour greetings with multiple numbered options for take out, reservations, and transfer selections.

Check your current settings by calling your IVR number.