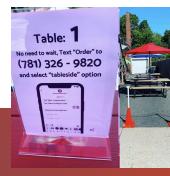

Thank you for calling! Did you know you can skip the wait and text your order?

Press 1 to start a text order.

Press 2 to be connected to the store.

Press 3 to schedule a reservation.