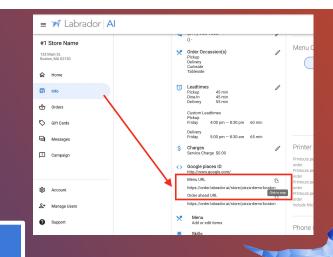

### **Website Update**

Add "Place Order" button and Text to Order copy to your website.

Assign your menu URL to that button.

Your menu URL can be found in your dashboard. Go to > Info > Menu URL

Click to see example

#### **Business Links**

Update your Business Links, starting with your Google My Business account.

Update your menu & order URLs.

Your menu & order URLs can be found in your dashboard.

Go to Service Service