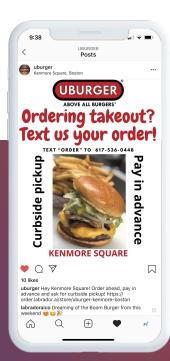

#### **Social Posts**

Post on all your social media accounts to let your guests know you now accept text orders & more!

Use the Labrador template or create your own design.