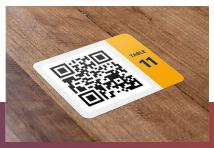

## **Table Signage**

Add table numbers, QR Code stickers, or names for Tableside dining!

Text order instructions and Scannable QR code included.

QR code can be found in your dashboard. Go to > Info > "Menu QR Code"