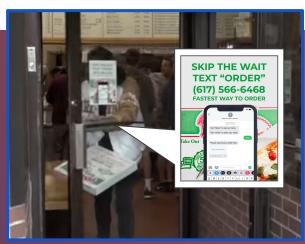

## **Table Signage**

Add table numbers, QR Code stickers, or names for Tableside dining!

Text order instructions and Scannable QR code included.

QR code can be found in your dashboard. Go to > Info > "Menu QR Code"