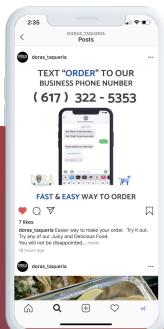

#### **Social Posts**

Post on all your social media accounts to let your guests know you now accept text orders & more!

Use the Labrador template or create your own design.