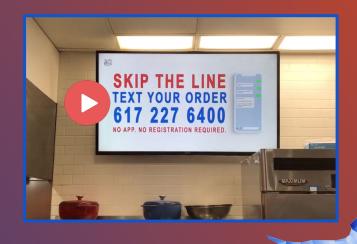

## **Digital Displays**

Do you have digital menu boards and digital displays?

Promote your new platform through video and digital marketing messaging.

Click on the video to the right to see an example.